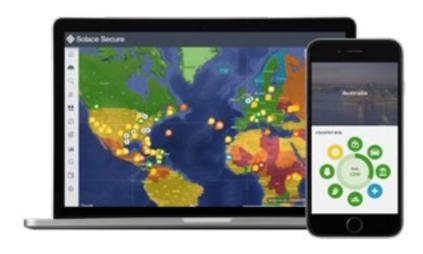

#### **Solace Secure**

Global Security & Travel Risk Management Software

Real-Time Global Intelligence Alerts Traveller Tracking Live Tracking Capability **Travel Itinerary Connection Automated Pre-Travel Briefings** 3 x Pre-Travel Advisories per year Country Risk Reports & Risk Matrix Intelligence Advisories Geofencing Capability Facility & Asset Mapping 2-Way Mass Communications Tool 24/7 GSOC Assistance SOS Functionality to Response Team Overwatch Enhanced Monitoring 24-Hour Technical Support Automated Reporting and Analysis

### Al-powered software Backed by human expertise

An intuitive and easy to navigate risk management platform: The system supports your duty of care, reduces your exposure to risk, and enables rapid crisis response. Designed with both endusers and risk managers in mind, a wide range of features and automations make daily risk management tasks effortless.