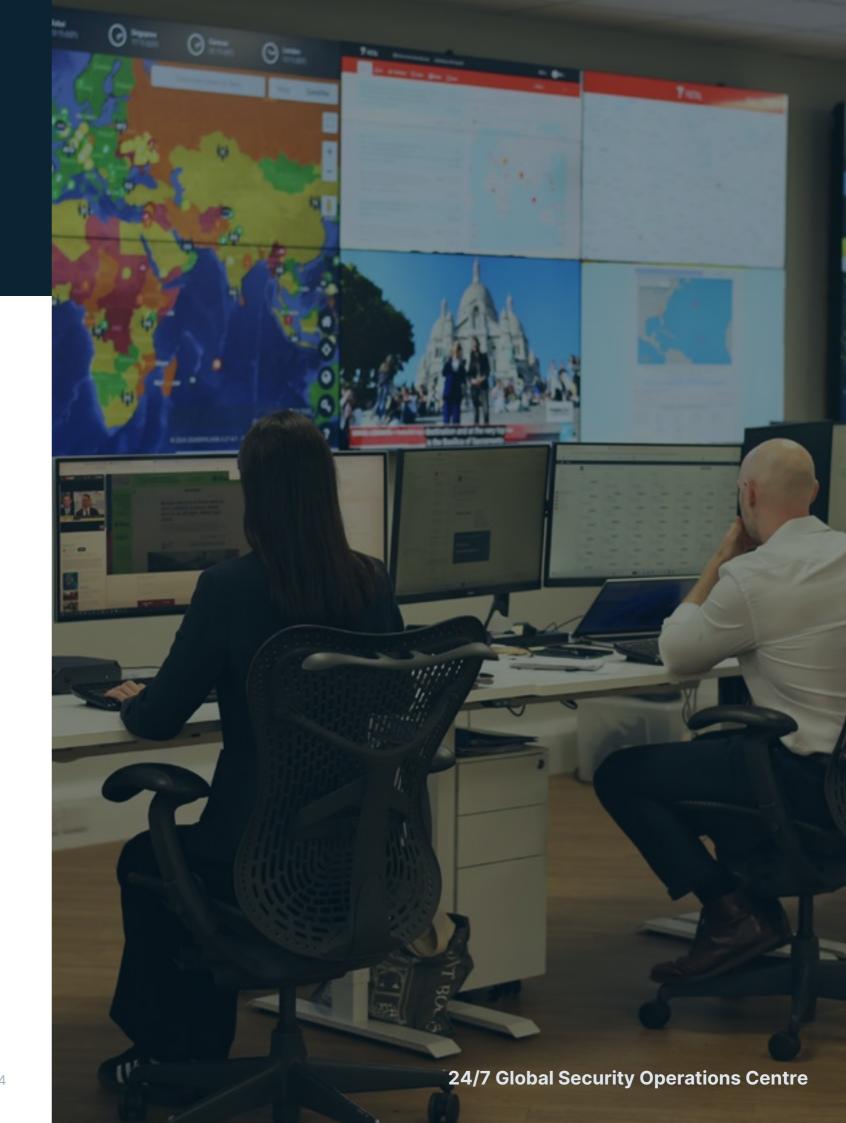

#### Comprehensive Protection Across Land, Cyber, and Maritime Domains

At Solace Global, our 24/7 Global Security Operations Centre (GSOC) serves as the central hub for monitoring, assessing, and responding to threats across land, cyber, and maritime domains.

Staffed by former military personnel, intelligence analysts, cyber security experts, and crisis response specialists, our GSOC provides real-time intelligence, immediate support, and proactive risk mitigation.